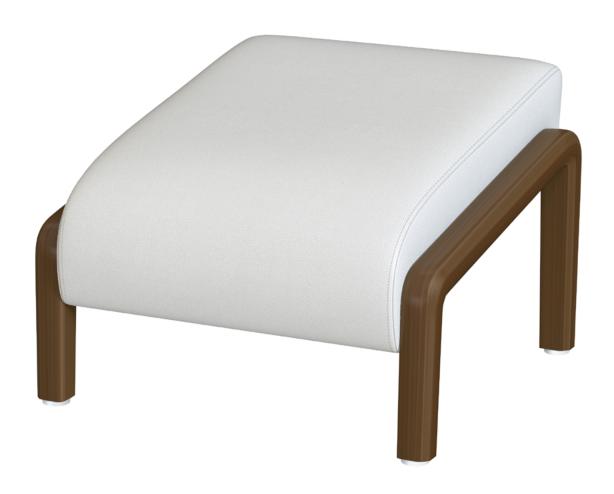

# modena

Patient Ottoman

Here is an ottoman with all the right angles. The Modena Patient Ottoman is loaded with style, featuring a curved and angled front shape and tasteful French side seams. The back of the cushion protrudes and angles matching the look of the seats of the Modena collection. The angles of this unique ottoman allow it to be stored easily under any chair in the collection.

Model: MDAOTT11 (Also displayed with Modena Patient. Not included.) 17.5W 17.75D 12.5H 15SW

# Statement of Line

17.5W 17.75D 12.5H

6160 Peachtree Dunwoody Rd. Building C, Atlanta, GA 30328 1-877-MY-KWALU **kwalu.com** 