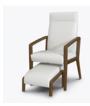

# modena

Patient Ottoman

Here is an ottoman with all the right angles. The Modena Patient Ottoman is loaded with style, featuring a curved and angled front shape and tasteful French side seams. The back of the cushion protrudes and angles matching the look of the seats of the Modena collection. The angles of this unique ottoman allow it to be stored easily under any chair in the collection.

Model: MDAOTT11 (Also displayed with Modena Patient. Not included.) 17.5W 17.75D 12.5H 15SW

### Coordinates with Patient Chair

The ottoman is designed to coordinate with and easily store under the Modena Patient chair.