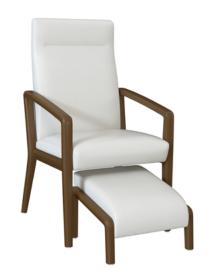

### Coordinates with Patient Chair

The ottoman is designed to coordinate with and easily store under the Modena Patient chair.